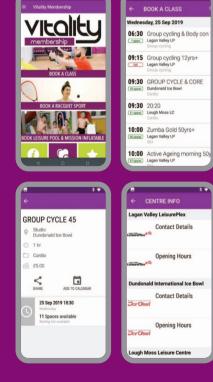

# Have you downloaded our Vitality App?

Our Vitality App will allow you to book classes and activities online and you can also find out up-to-date information on timetables, activities, opening hours and locations. To download the Vitality App simply:

- Visit App Store or Google Play and search for 'Vitality Member'
- Follow the instructions to download the appropriate version of the app for your phone/tablet
- The Vitality logo icon should appear on your screen
- You will initially need to log onto your account